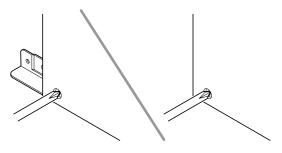

#### Assembling the Stand.....

| UnpackingE             | -59 |
|------------------------|-----|
| Assembling the Stand E | -59 |

| General Guide                                          |            |
|--------------------------------------------------------|------------|
| Saving Settings and Using Panel Lock                   | E-4        |
| Returning the Digital Piano to Its                     | <b>F</b> 4 |
| Factory Default Settings                               | E-4        |
| Power Outlet                                           | E-5        |
| Using an AC Adaptor                                    | E-5        |
| Turning Power On or Off                                | E-5        |
| Connections                                            | F-6        |
| Connecting Headphones                                  |            |
| Connecting Audio Equipment or an Amplifier             |            |
| Bundled and Optional Accessories                       |            |
| Using Built-in Tones                                   | F_8        |
| Selecting a Tone                                       |            |
| Layering Two Tones                                     |            |
| Splitting the Keyboard between Two Tones               |            |
| Using Octave Shift                                     |            |
| Adjusting the Brilliance of a Tone                     |            |
| Adding Reverb to the Tone                              |            |
| Adding the Chorus Effect to the Tone                   | E-12       |
| Using the Metronome                                    |            |
| Using the Pitch Bend Wheel                             |            |
| Using the Digital Piano's Pedals                       |            |
| Playing a Duet                                         | E-14       |
| Using Auto Accompaniment                               | E-16       |
| Playing an Auto Accompaniment                          | E-16       |
| Using One-Touch Presets                                | E-19       |
| Using Auto Harmonize                                   |            |
| Creating Your Own Original Rhythms                     | E-20       |
| Playing Back Built-in Songs                            | E-23       |
| Playing Tone Demo Songs                                |            |
| Playing Back a Specific Music Library Song             |            |
| Listening to Songs Loaded                              |            |
| from an External Source                                | E-25       |
| Playing Back Audio Data Stored<br>on a USB Flash Drive | F 07       |
|                                                        |            |
| Music Presets                                          | E-28       |

|                            | E-59 |
|----------------------------|------|
| To connect the cable       | E-62 |
| To install the music stand | E-62 |

| Other Settings                                                                                                                                                                                   |                                                                      |
|--------------------------------------------------------------------------------------------------------------------------------------------------------------------------------------------------|----------------------------------------------------------------------|
|                                                                                                                                                                                                  |                                                                      |
| USB Flash Drive                                                                                                                                                                                  | E-49<br>E-50<br>E-50<br>E-51<br>E-51<br>E-52<br>E-52<br>E-52<br>E-53 |
| Connecting to a Computer<br>Minimum Computer System Requirements<br>Connecting the Digital Piano to Your Computer<br>Using MIDI<br>Transferring Data between the Digital Piano<br>and a Computer | E-55<br>E-55<br>E-56                                                 |
| Reference<br>Troubleshooting<br>Product Specifications<br>Operating Precautions                                                                                                                  | E-63<br>E-65                                                         |
| Appendix<br>Tone List<br>Drum Assignment List<br>Rhythm List<br>Song List<br>Music Preset List<br>Fingering Guide<br>Chord Example List                                                          | A-1<br>A-4<br>A-5<br>A-7<br>A-8<br>A-10                              |